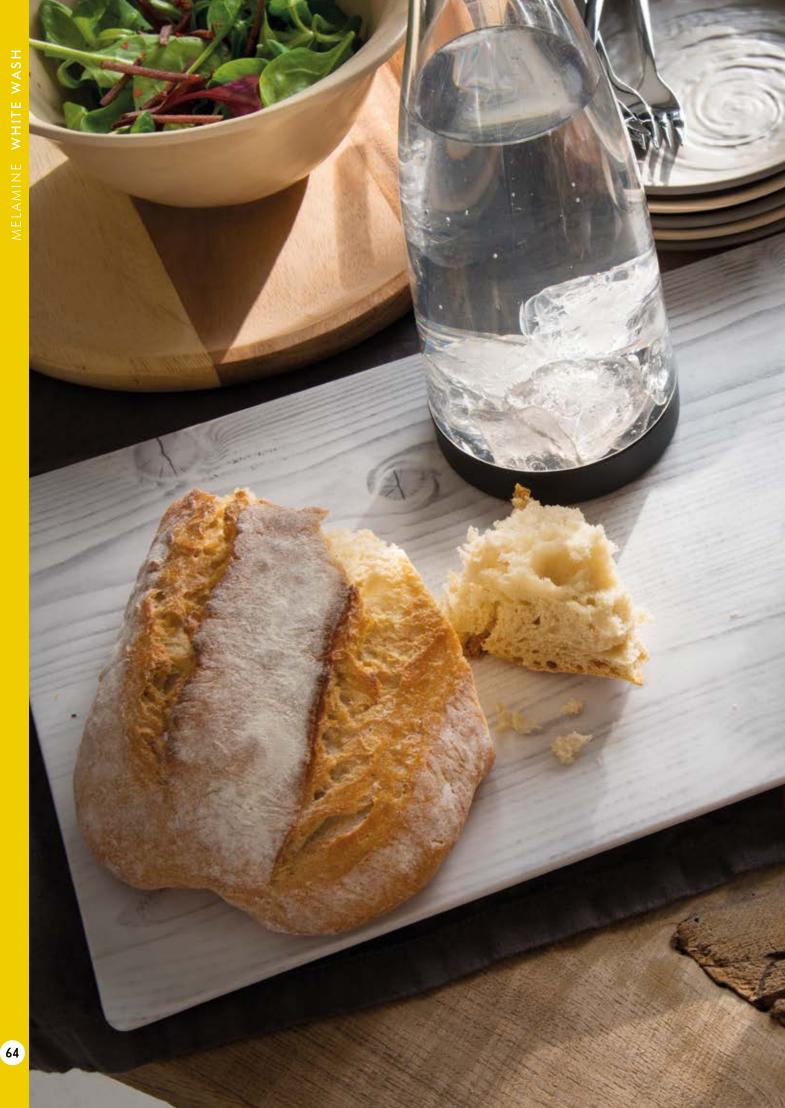

## White Wash™

## NEW RANGE

Stripped back and cool in colour, these 'White Wash' boards deliver an appealing food presentation surface which is highly practical whilst being food and dishwasher safe unlike it's original inspiration.

This product will work effortlessly in buffet displays, chilled display cabinets, food display cabinets and as stylish sharing platters.

With this new introduction of square, rectangle and round serving boards it delivers a new and fresh presentation directly to the table. From pizza to meat, breakfast items or sharing platters, the 'White Wash' boards provide unique solutions to most dining/presentation solutions.