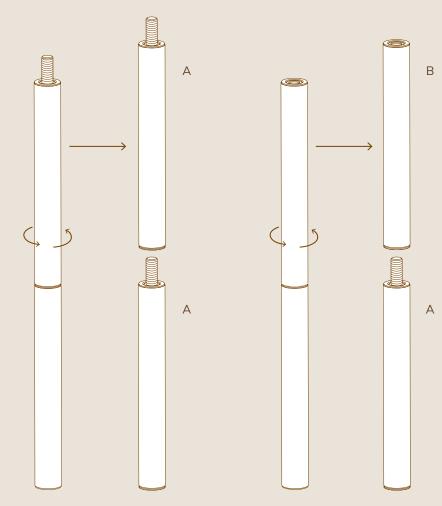

## ASSEMBLY

Disassemble legs into segmants.

Screw the casters on and tighten using the flat key. Casters with brakes should be aligned to the handle.

GREAT JOB, YOUR GOOD TO GO!

 $\left[5\right]$ 