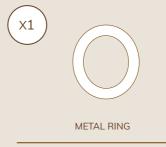

#### SERVICE CART ASSEMBLY INSTRUCTIONS





## ASSEMBLY



Disassemble legs into segmants.





Screw the casters on and tighten using the flat key. Casters with brakes should be aligned to the handle.



GREAT JOB, YOUR GOOD TO GO!

 $\left[5\right]$ 





#### **TOP RAIL BORDER** ASSEMBLY INSTRUCTIONS





#### ASSEMBLY

 $\left[1\right]$ 











www.mogogo-buffet.com





#### **CUTTING BOARD** ASSEMBLY INSTRUCTIONS







CUTTING BOARD

#### ASSEMBLY



www.mogogo-buffet.com





# 







# ASSEMBLY



YOUR ALL DONE, WAY TO GO!

www.mogogo-buffet.com





#### LEATHER TOWEL HANGER









#### ASSEMBLY









#### WINE GLASS HOLDER ASSEMBLY INSTRUCTIONS







#### WINE GLASS HOLDER





WINE GLASS HOLDER







# QUICK COVER FOR SERVICE CART



x2



QUICK COVER FOR SERVICE CART L70" W12.6" | L178cm W32cm

## ASSEMBLY







B Evenly tighten the quick-cover using the bars on both sides.



## **DESIGN PROPOSALS**







GREAT JOB, YOUR GOOD TO GO!





#### SERVICE CART SHELVES







# ASSEMBLY

1



#### PARTS



3



\* For one shelf close with M16 allen screws and screw caps. For two shleves skip to step 4.





YOUR ALL DONE, WAY TO GO!