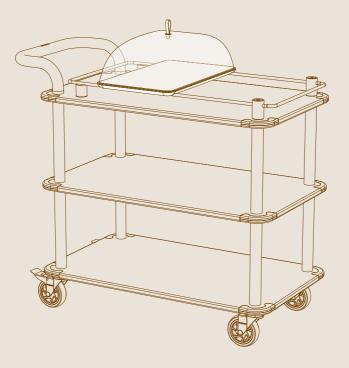

# QUICK COVER FOR SERVICE CART

x2

QUICK COVER FOR SERVICE CART L70" W12.6" | L178cm W32cm

## ASSEMBLY

B Evenly tighten the quick-cover using the bars on both sides.