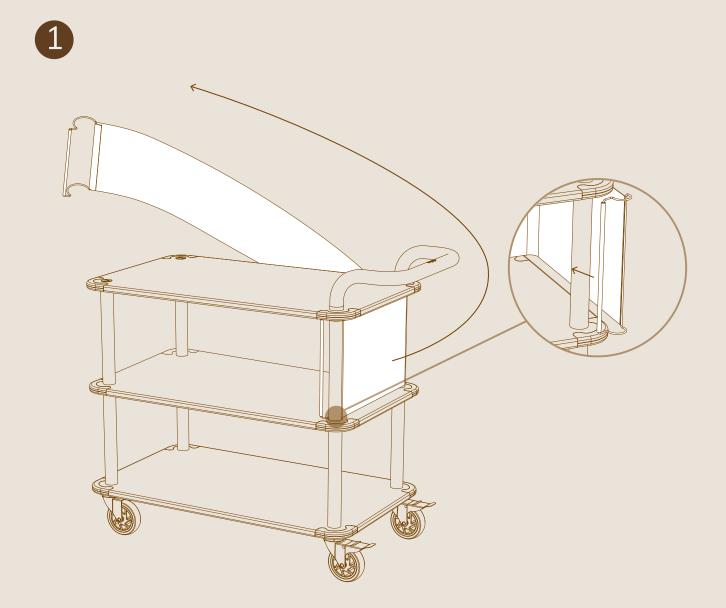

# QUICK COVER FOR SERVICE CART

x2

QUICK COVER FOR SERVICE CART L70" W12.6" | L178cm W32cm

## ASSEMBLY

B Evenly tighten the quick-cover using the bars on both sides.