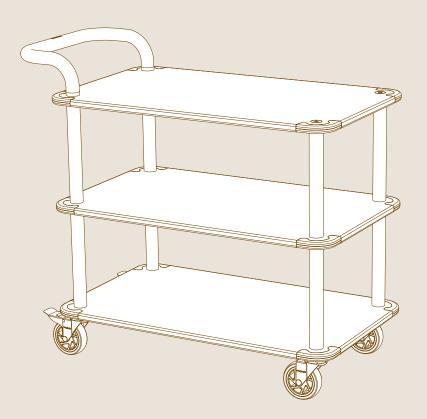

#### SERVICE CART ASSEMBLY INSTRUCTIONS





## ASSEMBLY



Disassemble legs into segmants.





Screw the casters on and tighten using the flat key. Casters with brakes should be aligned to the handle.



GREAT JOB, YOUR GOOD TO GO!

 $\left[5\right]$ 





#### **TOP RAIL BORDER** ASSEMBLY INSTRUCTIONS





#### ASSEMBLY

 $\left[1\right]$ 











www.mogogo-buffet.com





#### **CUTTING BOARD** ASSEMBLY INSTRUCTIONS







CUTTING BOARD

#### ASSEMBLY



www.mogogo-buffet.com





# 







# ASSEMBLY



YOUR ALL DONE, WAY TO GO!

www.mogogo-buffet.com





#### LEATHER TOWEL HANGER









#### ASSEMBLY









#### WINE GLASS HOLDER ASSEMBLY INSTRUCTIONS







#### WINE GLASS HOLDER





WINE GLASS HOLDER







# QUICK COVER FOR SERVICE CART



x2



QUICK COVER FOR SERVICE CART L70" W12.6" | L178cm W32cm

## ASSEMB