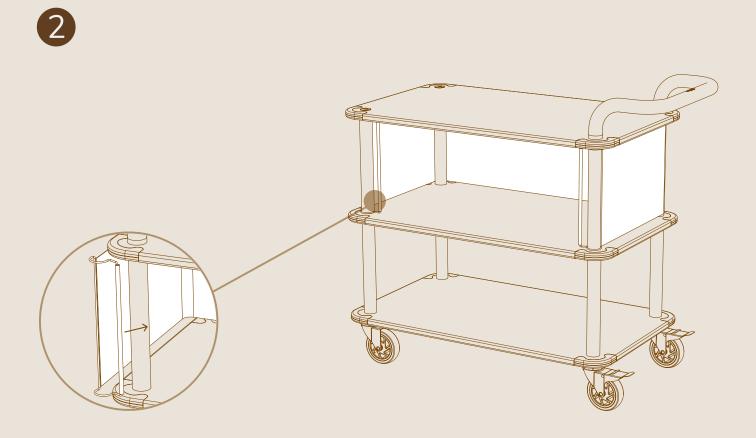

ASSEMBLY



Disassemble legs into segmants.





Screw the casters on and tighten using the flat key. Casters with brakes should be aligned to the handle.



GREAT JOB, YOUR GOOD TO GO!

 $\left[5\right]$ 





#### **TOP RAIL BORDER** ASSEMBLY INSTRUCTIONS





#### ASSEMBLY

 $\left[1\right]$ 











www.mogogo-buffet.com





#### **CUTTING BOARD** ASSEMBLY INSTRUCTIONS







CUTTING BOARD

#### ASSEMBLY



www.mogogo-buffet.com





# 







# ASSEMBLY



YOUR ALL DONE, WAY TO GO!

www.mogogo-buffet.com





#### LEATHER TOWEL HANGER









#### ASSEMBLY









#### WINE GLASS HOLDER ASSEMBLY INSTRUCTIONS







#### WINE GLASS HOLDER





WINE GLASS HOLDER







# QUICK COVER FOR SERVICE CART



x2



QUICK COVER FOR SERVICE CART L70" W12.6" | L178cm W32cm

## ASSEMBLY







B Evenly tighten the quick-cover using the bars on both sides.



## **DESIGN PROPOSALS**







GREAT JOB, YOUR GOOD TO GO!





#### SERVICE CART SHELVES







# ASSEMBLY

1



#### PARTS



3



\* For one shelf close with M16 allen screws and screw caps. For two shleves skip to step 4.





YOUR ALL DONE, WAY TO GO!