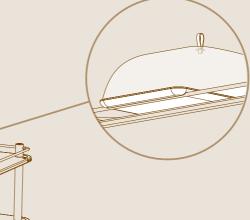

#### SERVICE CART ASSEMBLY INSTRUCTIONS





## ASSEMBLY



Disassemble legs into segmants.





Screw the casters on and tighten using the flat key. Casters with brakes should be aligned to the handle.



GREAT JOB, YOUR GOOD TO GO!

 $\left[5\right]$ 





#### **TOP RAIL BORDER** ASSEMBLY INSTRUCTIONS





#### ASSEMBLY

 $\left[1\right]$ 











www.mogogo-buffet.com





#### **CUTTING BOARD** ASSEMBLY INSTRUCTIONS







CUTTING BOARD

#### ASSEMBLY



www.mogogo-buffet.com





# 







# ASSEMBLY



YOUR ALL DONE, WAY TO GO!

www.mogogo-buffet.com





#### LEATHER TOWEL HANGER









#### ASSEMBLY









#### WINE GLASS HOLDER ASSEMBLY INSTRUCTIONS







#### WINE GLASS HOLDER





WINE GLASS HOLDER







# QUICK COVER FOR SERVICE CART



x2



QUICK COVER FOR SERVICE CART L70" W12.6" | L178cm W32cm

## ASSEMBLY







B Evenly tighten the quick-cover using the bars on both sides.



## **DESIGN PROPOSALS**







GREAT JOB, YOUR GOOD TO GO!





#### SERVICE CART SHELVES







# ASSEMBLY

1



#### PARTS



3



\* For one shelf close with M16 allen screws and screw caps. For two shleves skip to step 4.





YOUR ALL DONE, WAY TO GO!