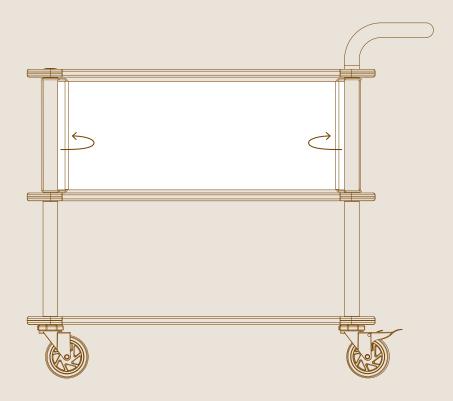

on and tighten using the flat key. Casters with brakes should be aligned to the handle.



GREAT JOB, YOUR GOOD TO GO!

 $\left[5\right]$ 





#### **TOP RAIL BORDER** ASSEMBLY INSTRUCTIONS





#### ASSEMBLY

 $\left[1\right]$ 











www.mogogo-buffet.com





#### **CUTTING BOARD** ASSEMBLY INSTRUCTIONS







CUTTING BOARD

#### ASSEMBLY



www.mogogo-buffet.com





# 







# ASSEMBLY



YOUR ALL DONE, WAY TO GO!

www.mogogo-buffet.com





#### LEATHER TOWEL HANGER









#### ASSEMBLY









#### WINE GLASS HOLDER ASSEMBLY INSTRUCTIONS







#### WINE GLASS HOLDER





WINE GLASS HOLDER







# QUICK COVER FOR SERVICE CART



x2



QUICK COVER FOR SERVICE CART L70" W12.6" | L178cm W32cm

## ASSEMBLY







B Evenly tighten the quick-cover using the bars on both sides.



## **DESIGN PROPOSALS**







GREAT JOB, YOUR GOOD TO GO!





#### SERVICE CART SHELVES







# ASSEMBLY

1



#### PARTS



3



\* For one shelf close with M16 allen screws and screw caps. For two shleves skip to step 4.





YOUR ALL DONE, WAY TO GO!