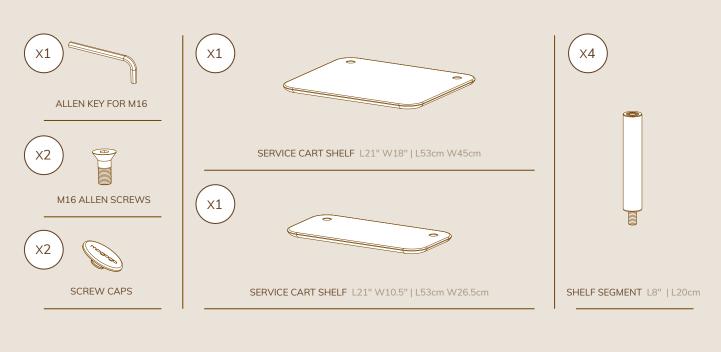

#### PARTS

3

\* For one shelf close with M16 allen screws and screw caps. For two shleves skip to step 4.

YOUR ALL DONE, WAY TO GO!