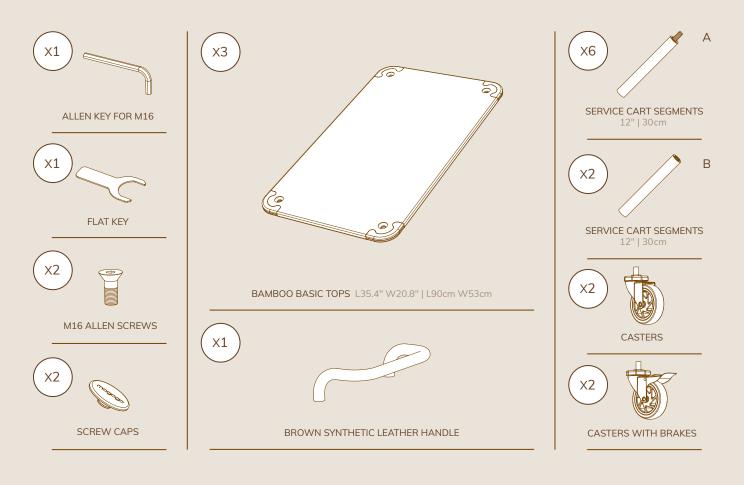

#### PARTS

3

\* For one shelf close with M16 allen screws and screw caps. For two shleves skip to step 4.

YOUR ALL DONE, WAY TO GO!