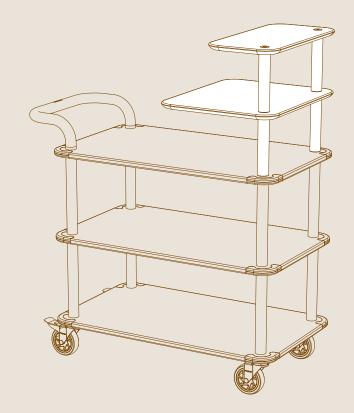

#### SERVICE CART SHELVES

# ASSEMBLY

1

#### PARTS

3

\* For one shelf close with M16 allen screws and screw caps. For two shleves skip to step 4.

YOUR ALL DONE, WAY TO GO!