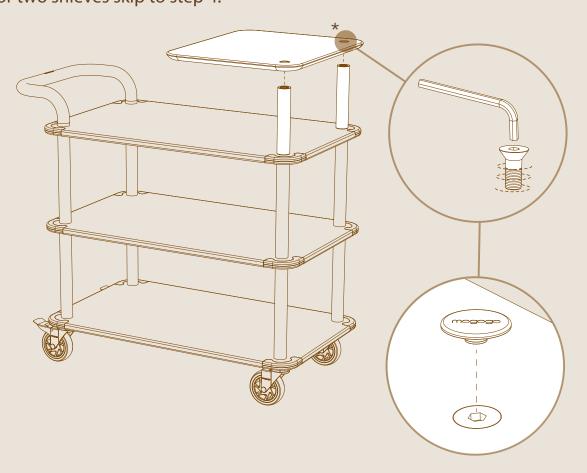

#### PARTS

3

\* For one shelf close with M16 allen screws and screw caps. For two shleves skip to step 4.

YOUR ALL DONE, WAY TO GO!