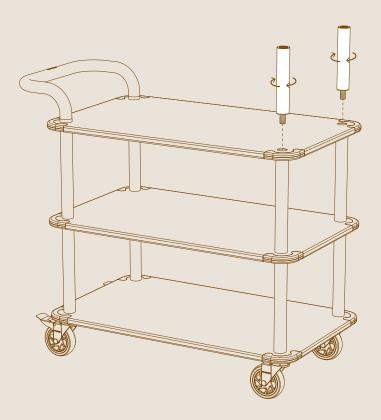

ht]$ 





#### **TOP RAIL BORDER** ASSEMBLY INSTRUCTIONS





#### ASSEMBLY

 $\left[1\right]$ 











www.mogogo-buffet.com





#### **CUTTING BOARD** ASSEMBLY INSTRUCTIONS







CUTTING BOARD

#### ASSEMBLY



www.mogogo-buffet.com





# 







# ASSEMBLY



YOUR ALL DONE, WAY TO GO!

www.mogogo-buffet.com





#### LEATHER TOWEL HANGER









#### ASSEMBLY









#### WINE GLASS HOLDER ASSEMBLY INSTRUCTIONS







#### WINE GLASS HOLDER





WINE GLASS HOLDER







# QUICK COVER FOR SERVICE CART



x2



QUICK COVER FOR SERVICE CART L70" W12.6" | L178cm W32cm

## ASSEMBLY







B Evenly tighten the quick-cover using the bars on both sides.



## **DESIGN PROPOSALS**







GREAT JOB, YOUR GOOD TO GO!





#### SERVICE CART SHELVES







# ASSEMBLY

1



#### PARTS



3



\* For one shelf close with M16 allen screws and screw caps. For two shleves skip to step 4.





YOUR ALL DONE, WAY TO GO!