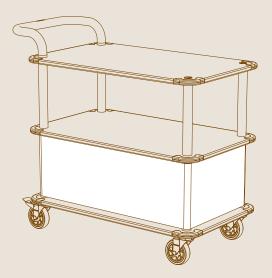

#### SERVICE CART ASSEMBLY INSTRUCTIONS

## ASSEMBLY

Disassemble legs into segmants.

Screw the casters on and tighten using the flat key. Casters with brakes should be aligned to the handle.

GREAT JOB, YOUR GOOD TO GO!

 $\left[5\right]$ 