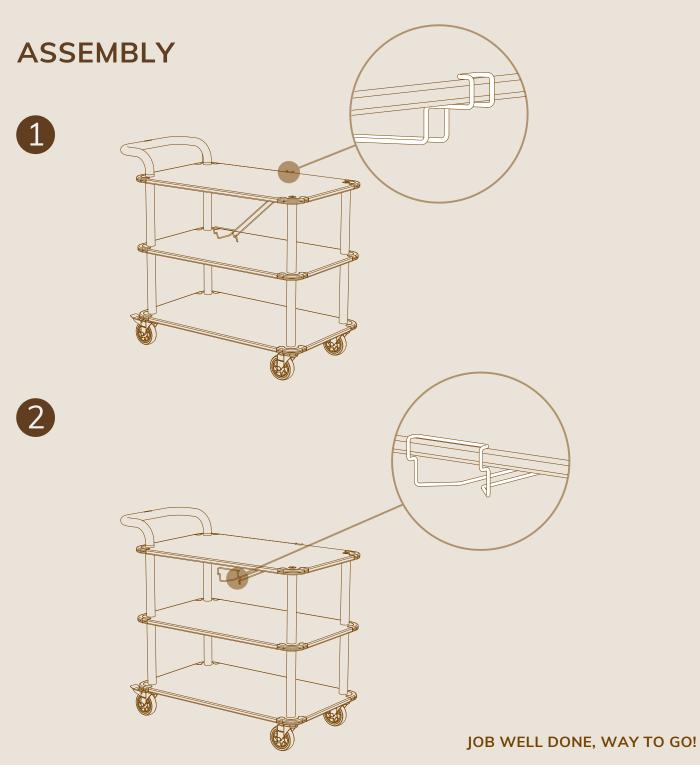

#### SERVICE CART ASSEMBLY INSTRUCTIONS





## ASSEMBLY



Disassemble legs into segmants.





Screw the casters on and tighten using the flat key. Casters with brakes should be aligned to the handle.



GREAT JOB, YOUR GOOD TO GO!

 $\left[5\right]$ 





#### **TOP RAIL BORDER** ASSEMBLY INSTRUCTIONS





#### ASSEMBLY

 $\left[1\right]$ 











www.mogogo-buffet.com





#### **CUTTING BOARD** ASSEMBLY INSTRUCTIONS







CUTTING BOARD

#### ASSEMBLY



www.mogogo-buffet.com





# 







# ASSEMBLY



YOUR ALL DONE, WAY TO GO!

www.mogogo-buffet.com





#### LEATHER TOWEL HANGER









#### ASSEMBLY









#### WINE GLASS HOLDER ASSEMBLY INSTRUCTIONS







#### WINE GLASS HOLDER





WINE GLASS HOLDER







# QUICK COVER FOR SERVICE CART



x2



QUICK COVER FOR SERVICE CART L70" W12.6" | L178cm W32cm

## ASSEMBLY







B Evenly tighten the quick-cover using the bars on both sides.



## **DESIGN PROPOSALS**







GREAT JOB, YOUR GOOD TO GO!





#### SERVICE CART SHELVES







# ASSEMBLY

1



#### PARTS



3



\* For one shelf close with M16 allen screws and screw caps. For two shleves skip to step 4.





YOUR ALL DONE, WAY TO GO!