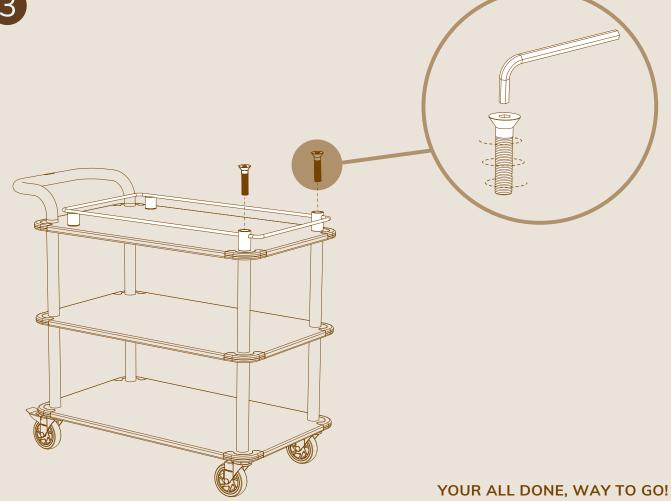

#### SERVICE CART ASSEMBLY INSTRUCTIONS





## ASSEMBLY



Disassemble legs into segmants.





Screw the casters on and tighten using the flat key. Casters with brakes should be aligned to the handle.



GREAT JOB, YOUR GOOD TO GO!

 $\left[5\right]$ 





#### **TOP RAIL BORDER** ASSEMBLY INSTRUCTIONS





#### ASSEMBLY

 $\left[1\right]$ 











www.mogogo-buffet.com





#### **CUTTING BOARD** ASSEMBLY INSTRUCTIONS







CUTTING BOARD

#### ASSEMBLY



www.mogogo-buffet.com





# 







# ASSEMBLY



YOUR ALL DONE, WAY TO GO!

www.mogogo-buffet.com





#### LEATHER TOWEL HANGER









#### ASSEMBLY









#### WINE GLASS HOLDER ASSEMBLY INSTRUCTIONS







#### WINE GLASS HOLDER





WINE GLASS HOLDER







# QUICK COVER FOR SERVICE CART



x2



QUICK COVER FOR SERVICE CART L70" W12.6" | L178cm W32cm

## ASSEMBLY







B Evenly tighten the quick-cover using the bars on both sides.



## **DESIGN PROPOSALS**







GREAT JOB, YOUR GOOD TO GO!





#### SERVICE CART SHELVES







# ASSEMBLY

1



#### PARTS



3



\* For one shelf close with M16 allen screws and screw caps. For two shleves skip to step 4.





YOUR A