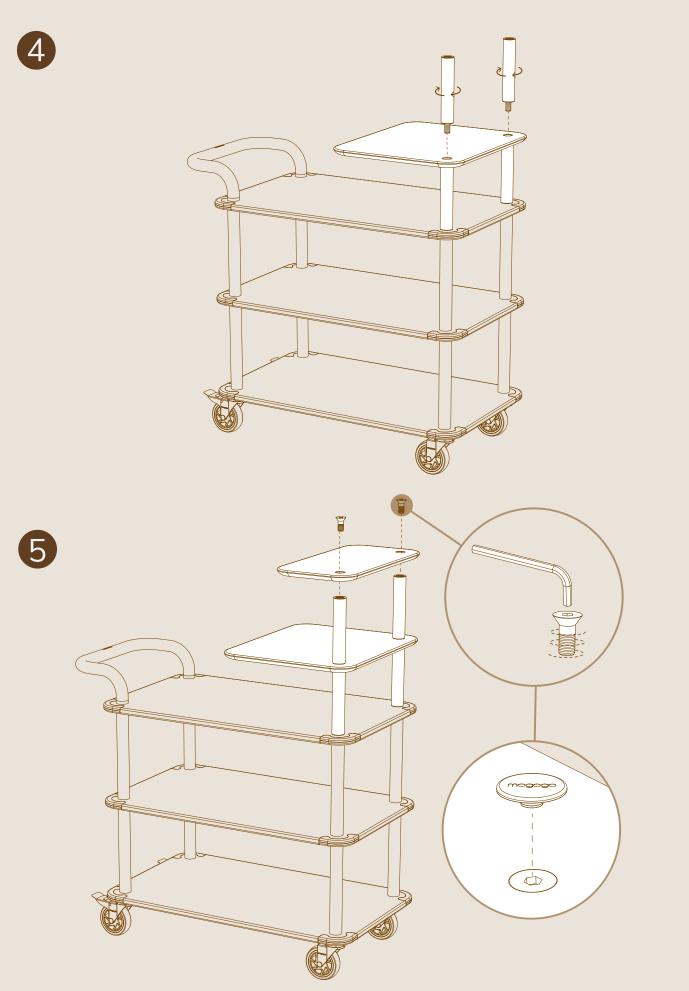

#### PARTS

3

\* For one shelf close with M16 allen screws and screw caps. For two shleves skip to step 4.

YOUR ALL DONE, WAY TO GO!