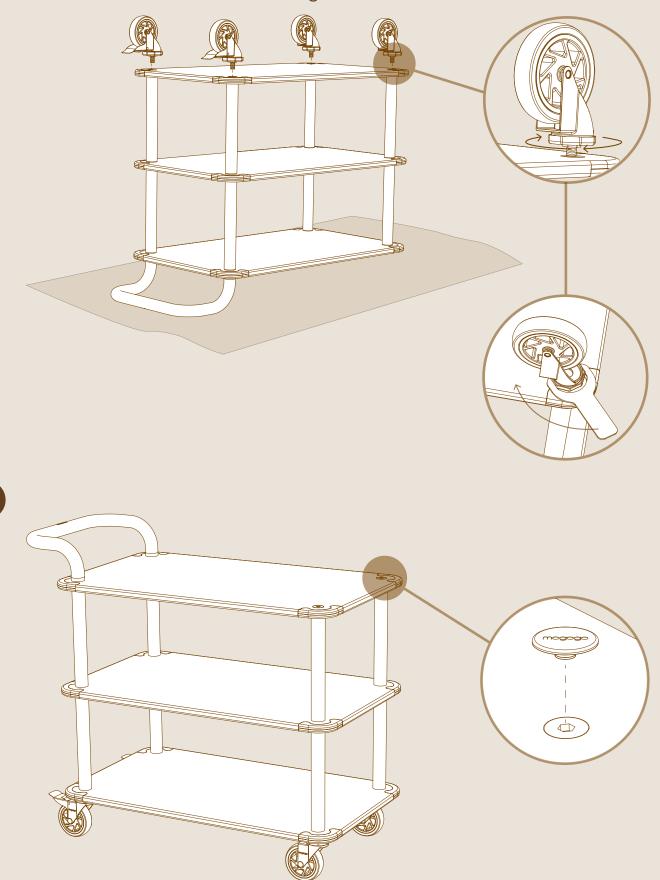

## ASSEMBLY

Disassemble legs into segmants.

Screw the casters on and tighten using the flat key. Casters with brakes should be aligned to the handle.

GREAT JOB, YOUR GOOD TO GO!

 $\left[5\right]$ 