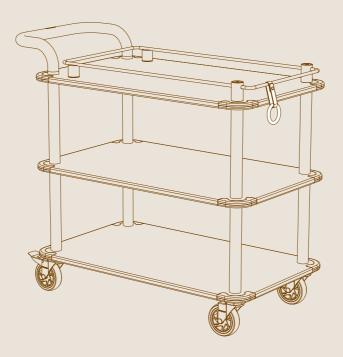

#### SERVICE CART ASSEMBLY INSTRUCTIONS





## ASSEMBLY



Disassemble legs into segmants.





Screw the casters on and tighten using the flat key. Casters with brakes should be aligned to the handle.



GREAT JOB, YOUR GOOD TO GO!

 $\left[5\right]$ 





#### **TOP RAIL BORDER** ASSEMBLY INSTRUCTIONS





#### ASSEMBLY

 $\left[1\right]$ 











www.mogogo-buffet.com





#### **CUTTING BOARD** ASSEMBLY INSTRUCTIONS







CUTTING BOARD

#### ASSEMBLY



www.mogogo-buffet.com





# 







# ASSEMBLY



YOUR ALL DONE, WAY TO GO!

www.mogogo-buffet.com





#### LEATHER TOWEL HANGER









#### ASSEMBLY









#### WINE GLASS HOLDER ASSEMBLY INSTRUCTIONS







#### WINE GLASS HOLDER





WINE GLASS HOLDER







# QUICK COVER FOR SERVICE CART



x2



QUICK COVER FOR SERVICE CART L70" W12.6" | L178cm W32cm

## ASSEMBLY







B Evenly tighten the quick-cover using the bars on both sides.



## **DESIGN PROPOSALS**







GREAT JOB, YOUR GOOD TO GO!





#### SERVICE CART SHELVES







# ASSEMBLY

1



#### PARTS



3



\* For one shelf close with M16 allen screws and screw caps. For two shleves skip to step 4.





YOUR ALL DONE, WAY TO GO!