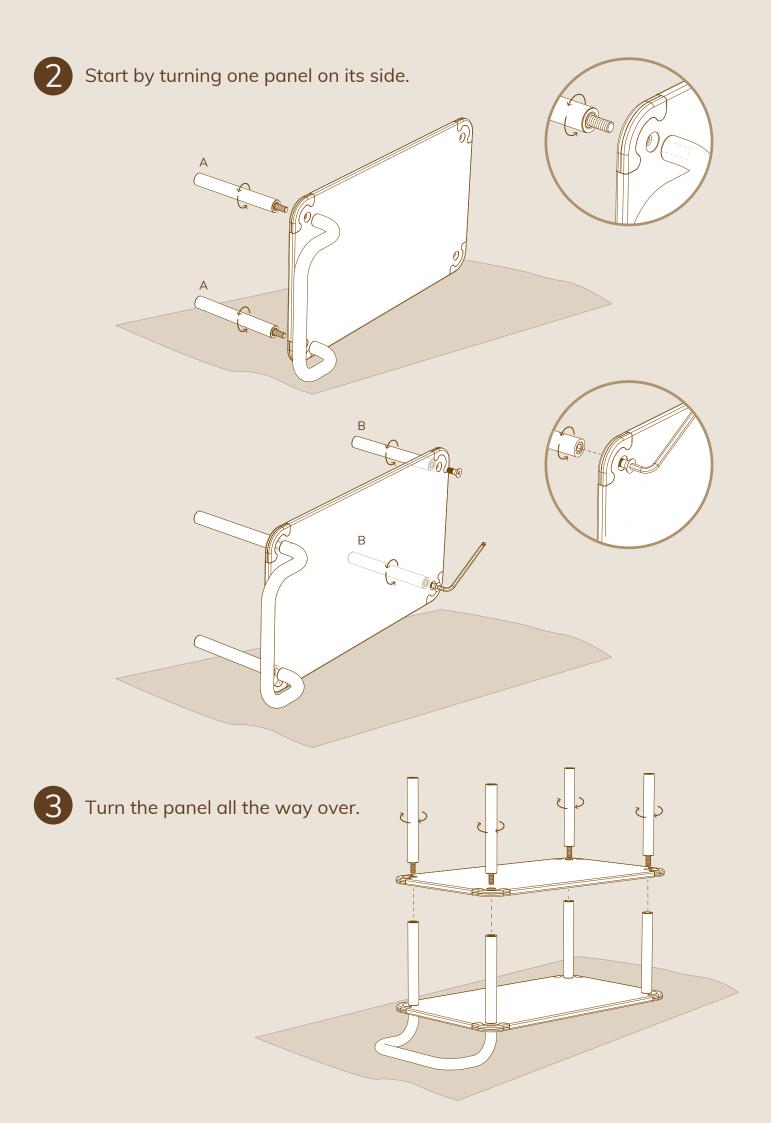

# ASSEMBLY

1

#### PARTS

3

\* For one shelf close with M16 allen screws and screw caps. For two shleves skip to step 4.

YOUR ALL DONE, WAY TO GO!