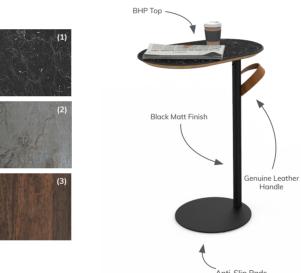

## FEATURES AND MATERIALS.

The unique design includes a genuine leather handle for effortless carrying, and the thin metal base easily slides under chairs. The beautiful and durable BHP top come in a variety of finishes - (1) Nero Marquina Marble, (2) Grey Slate, (3) Bengali Mango Wood.