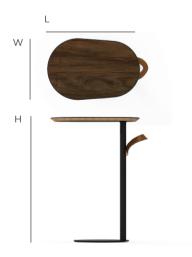

## L45cm W33cm H65cm L17.7" W13" H25.5"

## **ABOUT GRABIT COLLECTION**

The Grabit collection introduces portable side tables for hospitality. These tables fit the Grab & Go serving style, designed to carry around and suitable for a variety of uses in many settings and scenarios.

■ GRABIT TABLE | BENGALI MANGO WOOD \_\_\_\_\_\_C-GRB-01-WPXX GRABIT TABLE | NERO MARQUINA MARBLE TOP \_\_\_\_\_C-GRB-01-MPXX GRABIT TABLE | GREY SLATE TOP \_\_\_\_\_\_\_C-GRB-01-GPXX

## FEATURES AND MATERIALS.

The unique design includes a genuine leather handle for effortless carrying, and the thin metal base easily slides under chairs. The beautiful and durable BHP top come in a variety of finishes - (1) Nero Marquina Marble, (2) Grey Slate, (3) Bengali Mango Wood.







2 Grabit\_3



www.mogogo-buffet.c