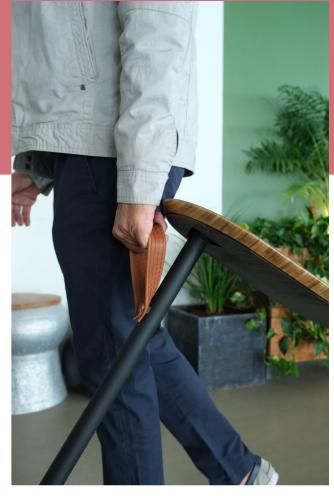

## **ABOUT GRABIT COLLECTION**

The Grabit collection introduces portable side tables for hospitality. These tables fit the Grab & Go serving style, designed to carry around and suitable for a variety of uses in many settings and scenarios.

## FEATURES AND MATERIALS.

The unique design includes a genuine leather handle for effortless carrying, and the thin metal base easily slides under chairs. The beautiful and durable BHP top come in a variety of finishes - (1) Nero Marquina Marble, (2) Grey Slate, (3) Bengali Mango Wood.