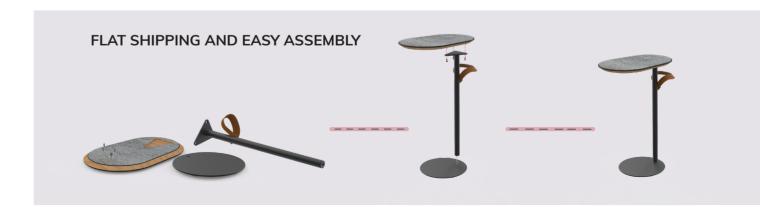

## FEATURES AND MATERIALS.

The unique design includes a genuine leather handle for effortless carrying, and the thin metal base easily slides under chairs. The beautiful and durable BHP top come in a variety of finishes - (1) Nero Marquina Marble, (2) Grey Slate, (3) Bengali Mango Wood.