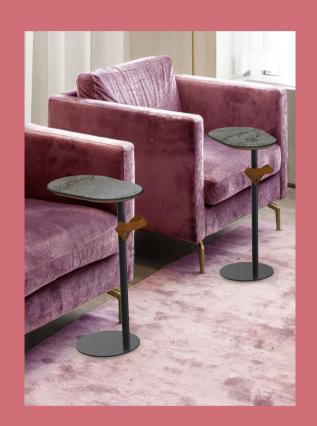

## **ABOUT GRABIT COLLECTION**

The Grabit collection introduces portable side tables for hospitality. These tables fit the Grab & Go serving style, designed to carry around and suitable for a variety of uses in many settings and scenarios.

■ GRABIT TABLE | BENGALI MANGO WOOD \_\_\_\_\_\_C-GRB-01-WPXX GRABIT TABLE | NERO MARQUINA MARBLE TOP \_\_\_\_\_C-GRB-01-MPXX GRABIT TABLE | GREY SLATE TOP \_\_\_\_\_\_\_C-GRB-01-GPXX