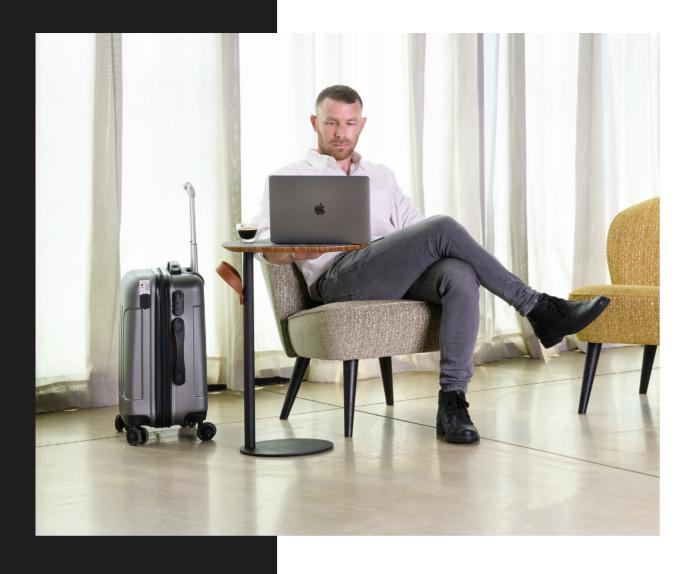

## **ABOUT GRABIT COLLECTION**

The Grabit collection introduces portable side tables for hospitality. These tables fit the Grab & Go serving style, designed to carry around and suitable for a variety of uses in many settings and scenarios.

## FEATURES AND MATERIALS.

The unique design includes a genuine leather handle for effortless carrying, and the thin metal base easily slides under chairs. The beautiful and durable BHP top come in a variety of finishes - (1) Nero Marquina Marble, (2) Grey Slate, (3) Bengali Mango Wood.