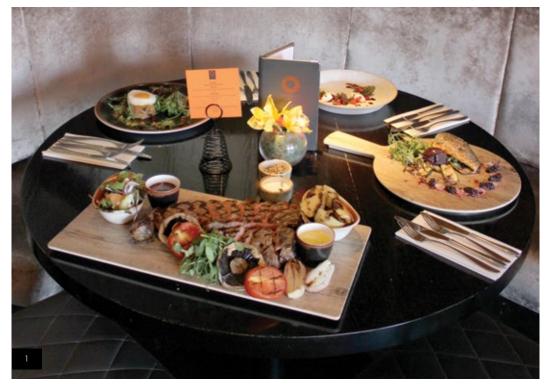

1 • Koto Coupe Plate

- 2 Craft Terracotta Rectangle Craft Green Taster Dip • Koto Dish Small
- 3 Craft Terracotta Rectangle Craft Green Taster Dip
   Koto Dish Small
- 4 Driftwood Round Serving Board

"The durability and functionality of the Steelite Craft range is perfect for our restaurant. Working in a busy, dynamic restaurant it is essential that the products stand up to the mark, and Steelite certainly provides that quality".

Ben Robson General Manager at The Orange Tree

- 1 Spiral Sign Holder Stage Riser Platter Stage Riser
- Craft Green Taster Dip
  2 Koto Dish Small
- 2 Koto Dish Small

3 • Craft Terracotta Rectangle • Craft Taster Dip• Koto Dish Small • Driftwood Rectangle Serving Board