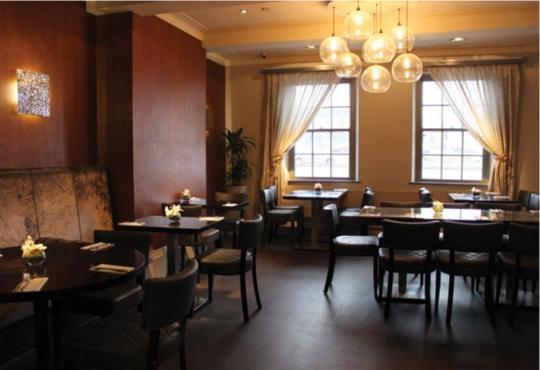

## INTRODUCTION

he Orange Tree Bar and Grill in Newcastleunder-Lyme, Staffordshire is housed in a fusion between a Georgian listed building and a contemporary, architect designed, glass extension combining the best of old and new.