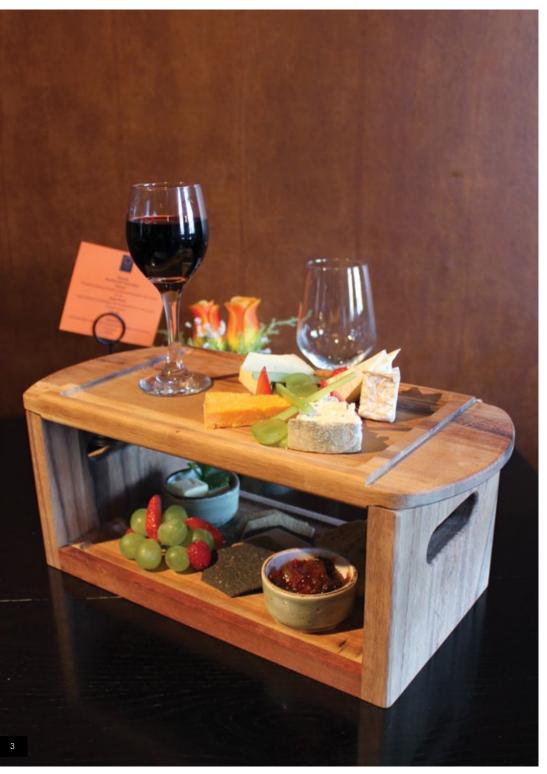

Craft Brown Sugar Cup
 Craft Terracotta Low Cup

"We are really pleased to be working with the Steelite product, it's strong and practical but also forward thinking and cutting edge as we are".

Chris Child Operations Director at Parogon Pubs

1 • Koto Coupe Plate

- 2 Craft Terracotta Rectangle Craft Green Taster Dip • Koto Dish Small
- 3 Craft Terracotta Rectangle Craft Green Taster Dip
   Koto Dish Small
- 4 Driftwood Round Serving Board

"The durability and functionality of the Steelite Craft range is perfect for our restaurant. Working in a busy, dynamic restaurant it is essential that the products stand up to the mark, and Steelite certainly provides that quality".