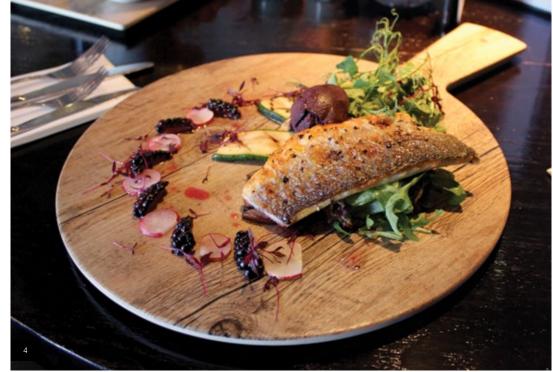

1 • Koto Coupe Plate

- 2 Craft Terracotta Rectangle Craft Green Taster Dip • Koto Dish Small
- 3 Craft Terracotta Rectangle Craft Green Taster Dip
   Koto Dish Small
- 4 Driftwood Round Serving Board

"The durability and functionality of the Steelite Craft range is perfect for our restaurant. Working in a busy, dynamic restaurant it is essential that the products stand up to the mark, and Steelite certainly provides that quality".

Ben Robson General Manager at The Orange Tree

- 1 Spiral Sign Holder Stage Riser Platter Stage Riser
- Craft Green Taster Dip
  2 Koto Dish Small
- 2 Koto Dish Small

3 • Craft Terracotta Rectangle • Craft Taster Dip• Koto Dish Small • Driftwood Rectangle Serving Board