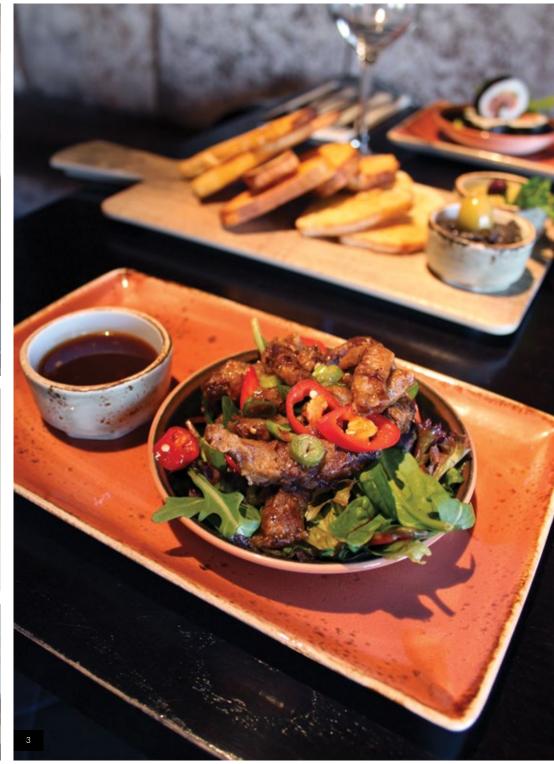

TREE

BAR & GRILL

Steaks are their passion and they source the very best quality from British and Irish farms.

1 • Driftwood Rectangular • FreeStyle Bowl

2 • Driftwood Rectangle Serving Board • Craft Taster Dip

3 • Driftwood Rectangular • Craft Terracotta Bowl • Craft Green Taster Dip • Koto Cup Unhandled

<image>

In the bar they have lagers from the continent, wines from around the world and some of the finest classic and contemporary cocktails you can imagine.