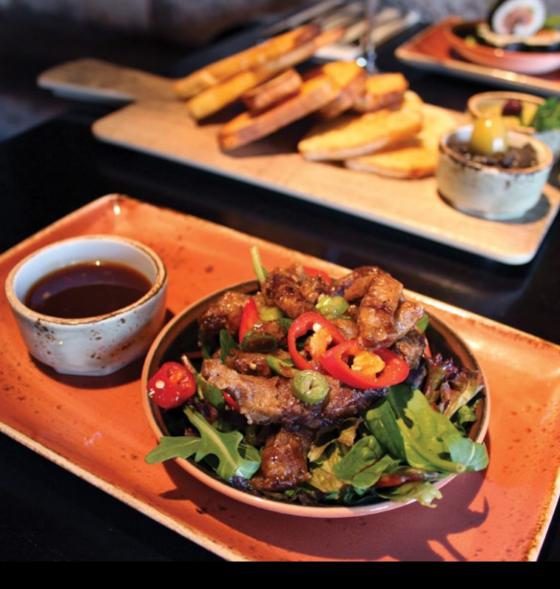

TREE

BAR & GRILL

Steaks are their passion and they source the very best quality from British and Irish farms.

1 • Driftwood Rectangular • FreeStyle Bowl

2 • Driftwood Rectangle Serving Board • Craft Taster Dip

3 • Driftwood Rectangular • Craft Terracotta Bowl • Craft Green Taster Dip • Koto Cup Unhandled

<image>

In the bar they have lagers from the continent, wines from around the world and some of the finest classic and contemporary cocktails you can imagine.