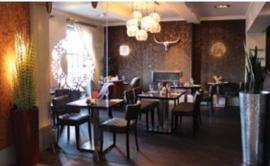

## INTRODUCTION

he Orange Tree Bar and Grill in Newcastleunder-Lyme, Staffordshire is housed in a fusion between a Georgian listed building and a contemporary, architect designed, glass extension combining the best of old and new.

TREE

BAR & GRILL

Steaks are their passion and they source the very best quality from British and Irish farms.

1 • Driftwood Rectangular • FreeStyle Bowl

2 • Driftwood Rectangle Serving Board • Craft Taster Dip