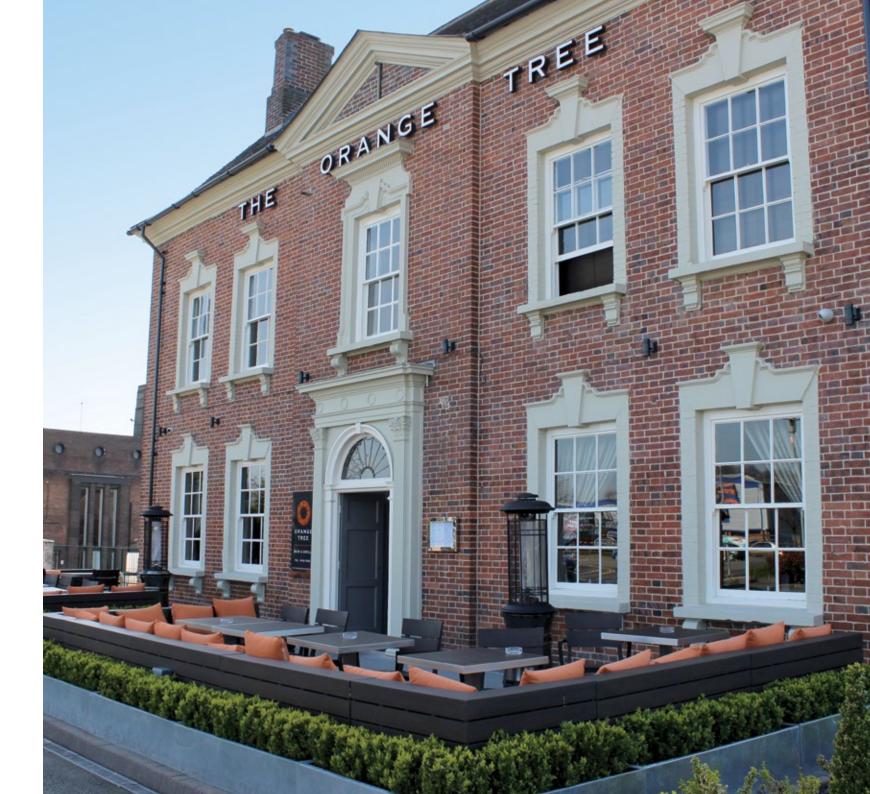

## INTRODUCTION

he Orange Tree Bar and Grill in Newcastleunder-Lyme, Staffordshire is housed in a fusion between a Georgian listed building and a contemporary, architect designed, glass extension combining the best of old and new.