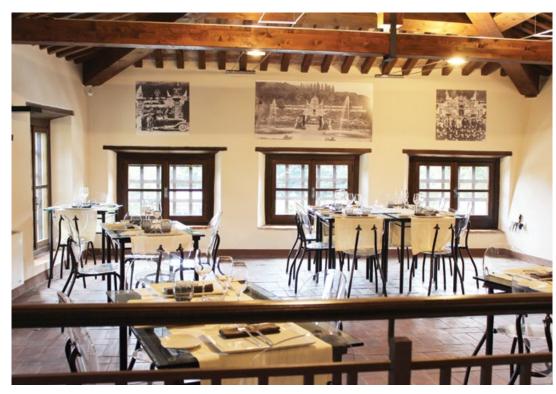

## pixolo lago

astone and Bruna Sacco, ingenious entrepreneurs and parents of Marco and Carlo, first began realising their dreams in long-ago 1974. Ever since then, these dreams have continued to inspire their sons, who have not only followed in their steps, but have taken those dreams to a new level.

Today they have gone far beyond the expectations of their predecessors, honoring the past on their way to an increasingly bright future.

Imagine spending a special evening in a special place... imagine this place is on enchanting Lake Mergozzo in Verbania. Let the warm and welcoming atmosphere embrace you. Relax and enjoy the twist Marco Sacco puts on traditional cuisine, a cuisine awarded with two Michelin stars.

Visit them online: www.piccololago.it

- 1 Rene Ozorio Aura Plate
- 2 Koto Rectangle
- 3 Craft White Nouveau Bowl