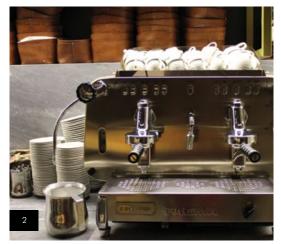

## CUCINA TORCICODA

itchen Torcicoda covers over a thousand square meters in the heart of Florence, close to Piazza Santa Croce. Inside there is a pizzeria with a wood voven, a gourmet restaurant, a tavern with traditional dishes, an ice cream shop and a shop selling wine and food products.

Visit them online: www.cucinatorcicoda.com

- 1 Craft Blue Stacking Cup
- 2 Frame Six

- 1 Driftwood Rectangle Serving Board2 Optik Cup Optik Saucer
- 3 Frame Square

"We choose Steelite because we were looking for something strong and durable, but also with an elegant and original design. After 2 years, we are absolutely sure that this has been the best choice we could make, thank you."