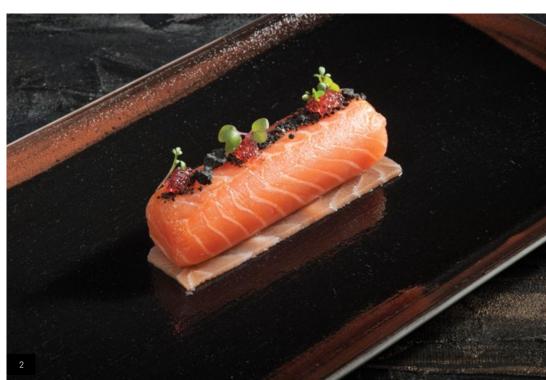

## CUCINA TORCICODA

itchen Torcicoda covers over a thousand square meters in the heart of Florence, close to Piazza Santa Croce. Inside there is a pizzeria with a wood voven, a gourmet restaurant, a tavern with traditional dishes, an ice cream shop and a shop selling wine and food products.

Visit them online: www.cucinatorcicoda.com

- 1 Craft Blue Stacking Cup
- 2 Frame Six

- 1 Driftwood Rectangle Serving Board2 Optik Cup Optik Saucer
- 3 Frame Square

"We choose Steelite because we were looking for something strong and durable, but also with an elegant and original design. After 2 years, we are absolutely sure that this has been the best choice we could make, thank you."

Alessandro Fabbri **Executive Chef** 

- 1 Craft White Coupe Plate Taste Tulip Bowl Frame Square
- 2 Driftwood Round Serving Board Craft Green Plate
- Craft Terracotta Nouveau Bowl Craft Green Nouveau Bowl
- Driftwood Rectangle Serving Board