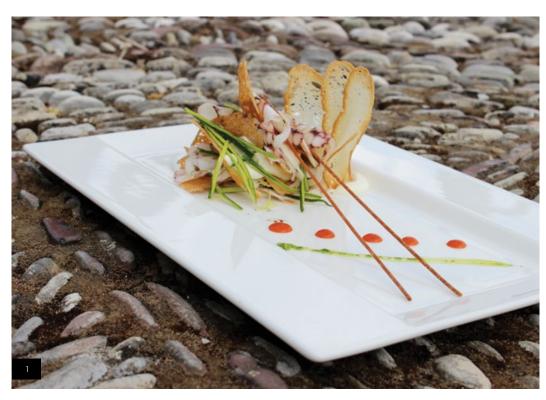

Visit them online: www.ristorantevillagarzoni.it

- 1 Craft Terracotta Low Cup Monaco Fine Cup
- Craft Blue Stacking Cup Spyro Low Cup
- 2 Taste Tulip Bowl

he menus designed by chef lacopo Vannini are simple, refined and original, the result of careful attention in the choice of raw materials and presentation. The right connection between quality and price will make you perceive the meaning of "affordable luxury": the excellent dishes and the elegant atmosphere for once are reachable for everyone.