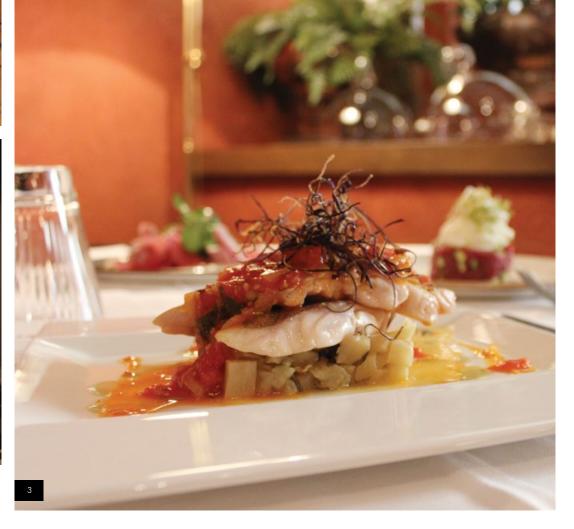

Visit them online: www.ristorantevillagarzoni.it

- 1 Craft Terracotta Low Cup Monaco Fine Cup
- Craft Blue Stacking Cup Spyro Low Cup
- 2 Taste Tulip Bowl

he menus designed by chef lacopo Vannini are simple, refined and original, the result of careful attention in the choice of raw materials and presentation. The right connection between quality and price will make you perceive the meaning of "affordable luxury": the excellent dishes and the elegant atmosphere for once are reachable for everyone.

- 1 Frame Seven
- 2 Driftwood Round Serving Board
- 3 Frame Square
- 4 Taste Angle Bowl Taste Square
- 5 Taste Square Taste Spice Plate
- 6 Harmony Square Plate

"There are moments in life when you meet someone for the first time and you feel you already know them. When I saw Steelite for the first time I was speechless, I knew I had found what I was looking for.