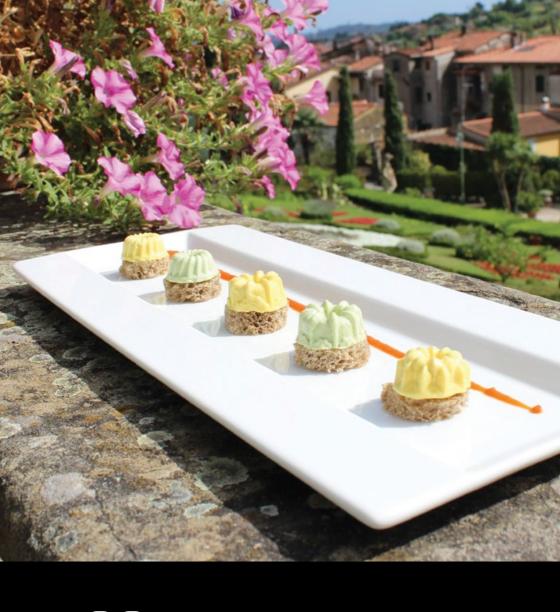

Visit them online: www.ristorantevillagarzoni.it

- 1 Craft Terracotta Low Cup Monaco Fine Cup
- Craft Blue Stacking Cup Spyro Low Cup
- 2 Taste Tulip Bowl

he menus designed by chef lacopo Vannini are simple, refined and original, the result of careful attention in the choice of raw materials and presentation. The right connection between quality and price will make you perceive the meaning of "affordable luxury": the excellent dishes and the elegant atmosphere for once are reachable for everyone.