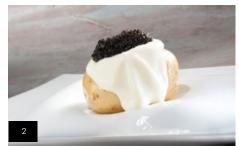

Visit them online: www.ristorantevillagarzoni.it

- 1 Craft Terracotta Low Cup Monaco Fine Cup
- Craft Blue Stacking Cup Spyro Low Cup
- 2 Taste Tulip Bowl

he menus designed by chef lacopo Vannini are simple, refined and original, the result of careful attention in the choice of raw materials and presentation. The right connection between quality and price will make you perceive the meaning of "affordable luxury": the excellent dishes and the elegant atmosphere for once are reachable for everyone.