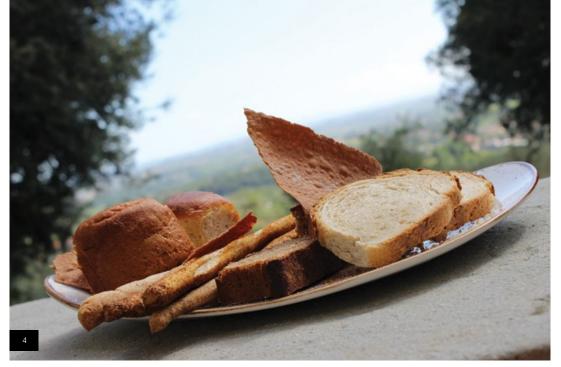

Visit them online: www.ristorantevillagarzoni.it

- 1 Craft Terracotta Low Cup Monaco Fine Cup
- Craft Blue Stacking Cup Spyro Low Cup
- 2 Taste Tulip Bowl

he menus designed by chef lacopo Vannini are simple, refined and original, the result of careful attention in the choice of raw materials and presentation. The right connection between quality and price will make you perceive the meaning of "affordable luxury": the excellent dishes and the elegant atmosphere for once are reachable for everyone.