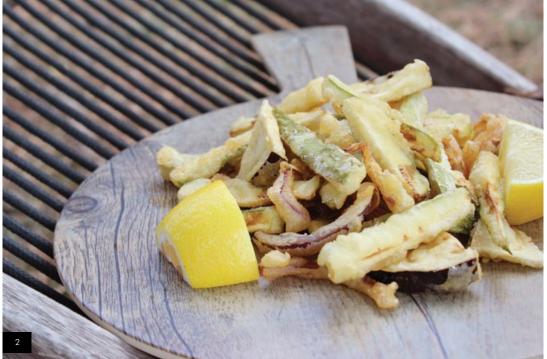

Alessandro Fabbri **Executive Chef** 

- 1 Craft White Coupe Plate Taste Tulip Bowl Frame Square
- 2 Driftwood Round Serving Board Craft Green Plate
- Craft Terracotta Nouveau Bowl Craft Green Nouveau Bowl
- Driftwood Rectangle Serving Board