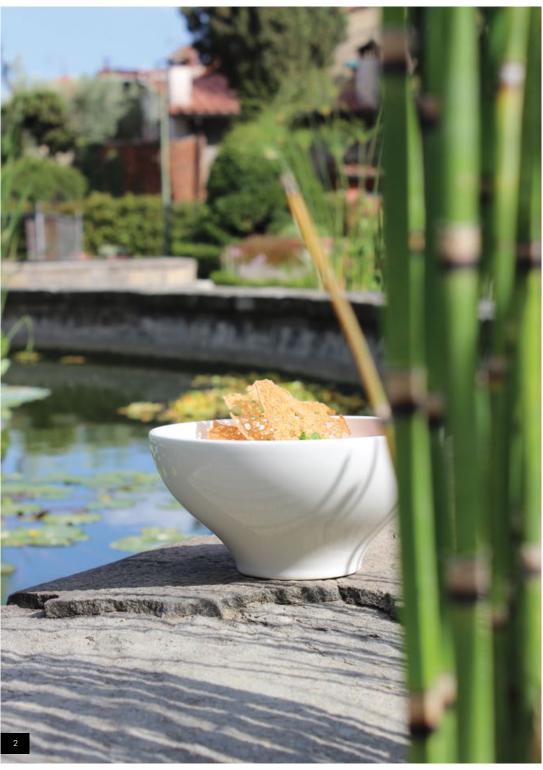

Visit them online: www.ristorantevillagarzoni.it

- 1 Craft Terracotta Low Cup Monaco Fine Cup
- Craft Blue Stacking Cup Spyro Low Cup
- 2 Taste Tulip Bowl

he menus designed by chef lacopo Vannini are simple, refined and original, the result of careful attention in the choice of raw materials and presentation. The right connection between quality and price will make you perceive the meaning of "affordable luxury": the excellent dishes and the elegant atmosphere for once are reachable for everyone.