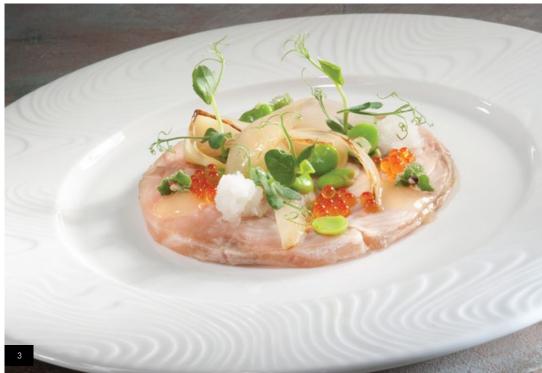

## CUCINA TORCICODA

itchen Torcicoda covers over a thousand square meters in the heart of Florence, close to Piazza Santa Croce. Inside there is a pizzeria with a wood voven, a gourmet restaurant, a tavern with traditional dishes, an ice cream shop and a shop selling wine and food products.

Visit them online: www.cucinatorcicoda.com

- 1 Craft Blue Stacking Cup
- 2 Frame Six

- 1 Driftwood Rectangle Serving Board2 Optik Cup Optik Saucer
- 3 Frame Square

"We choose Steelite because we were looking for something strong and durable, but also with an elegant and original design. After 2 years, we are absolutely sure that this has been the best choice we could make, thank you."

Alessandro Fabbri **Executive Chef** 

- 1 Craft White Coupe Plate Taste Tulip Bowl Frame Square
- 2 Driftwood Round Serving Board Craft Green Plate
- Craft Terracotta Nouveau Bowl Craft Green Nouveau Bowl
- Driftwood Rectangle Serving Board