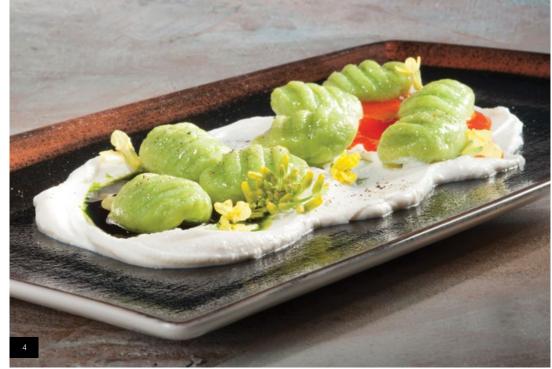

# IL FORNELLO

abriele Giuliani was born and raised in Valdinievole. For over thirty years, his passion for cooking led him to be one of the most respected chefs of the area and after cooking for the best restaurants, now eight years later, has his own restaurant, a former farmhouse, surrounded by the vineyards and the countryside of Lucca, in the village on the border between Pescia and Marginone Altopascio.

Visit them online: www.ristoranteilfornello.it

- 1 Craft Brown Nouveau Bowl
- 2 Driftwood Round Serving Board

he atmosphere of the restaurant has a traditional laid back feel and focuses the food around locally sourced ingredients and flavours which are closely linked to the territory.

- 1 FreeStyle Bowl Taste Tulip Bowl 2 Frame Square
- 3 Venus Plate
- 4 Koto Rectangle
- 5 Craft Green Casserole Driftwood Rectangle Serving Board

"I started to use Steelite products almost for fun and now it has become difficult to work without.

I like colours and shapes but what I love the most about Steelite products is how it feels when you touch them. When I hold in my hand a Steelite plate, I get inspired!"

Gabriele Giuliani Chef Patron

- 1 Blue Dapple Plate
- 2 Rio Yellow Plate
- 3 Taste Tulip Bowl