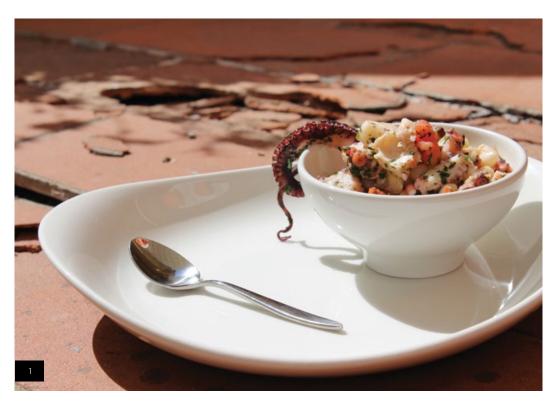

ke, thank you."

Alessandro Fabbri **Executive Chef** 



- 1 Craft White Coupe Plate Taste Tulip Bowl Frame Square
- 2 Driftwood Round Serving Board Craft Green Plate
- Craft Terracotta Nouveau Bowl Craft Green Nouveau Bowl
- Driftwood Rectangle Serving Board



# IL FORNELLO

abriele Giuliani was born and raised in Valdinievole. For over thirty years, his passion for cooking led him to be one of the most respected chefs of the area and after cooking for the best restaurants, now eight years later, has his own restaurant, a former farmhouse, surrounded by the vineyards and the countryside of Lucca, in the village on the border between Pescia and Marginone Altopascio.

Visit them online: www.ristoranteilfornello.it











- 1 Craft Brown Nouveau Bowl
- 2 Driftwood Round Serving Board











he atmosphere of the restaurant has a traditional laid back feel and focuses the food around locally sourced ingredients and flavours which are closely linked to the territory.





- 1 FreeStyle Bowl Taste Tulip Bowl 2 Frame Square
- 3 Venus Plate
- 4 Koto Rectangle
- 5 Craft Green Casserole Driftwood Rectangle Serving Board





"I started to use Steelite products almost for fun and now it has become difficult to work without.

I like colours and shapes but what I love the most about Steelite products is how it feels when you touch them. When I hold in my hand a Steelite plate, I get inspired!"

Gabriele Giuliani Chef Patron





- 1 Blue Dapple Plate
- 2 Rio Yellow Plate
- 3 Taste Tulip Bowl



### Atman Restaurant VILLA ROSPIGLIOSI

ocated in the beautiful Villa Rospigliosi i