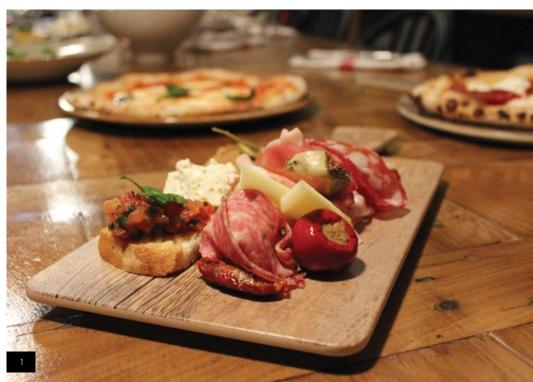

## CUCINA TORCICODA

itchen Torcicoda covers over a thousand square meters in the heart of Florence, close to Piazza Santa Croce. Inside there is a pizzeria with a wood voven, a gourmet restaurant, a tavern with traditional dishes, an ice cream shop and a shop selling wine and food products.

Visit them online: www.cucinatorcicoda.com

- 1 Craft Blue Stacking Cup
- 2 Frame Six

- 1 Driftwood Rectangle Serving Board2 Optik Cup Optik Saucer
- 3 Frame Square

"We choose Steelite because we were looking for something strong and durable, but also with an elegant and original design. After 2 years, we are absolutely sure that this has been the best choice we could make, thank you."

Alessandro Fabbri **Executive Chef** 

- 1 Craft White Coupe Plate Taste Tulip Bowl Frame Square
- 2 Driftwood Round Serving Board Craft Green Plate
- Craft Terracotta Nouveau Bowl Craft Green Nouveau Bowl
- Driftwood Rectangle Serving Board