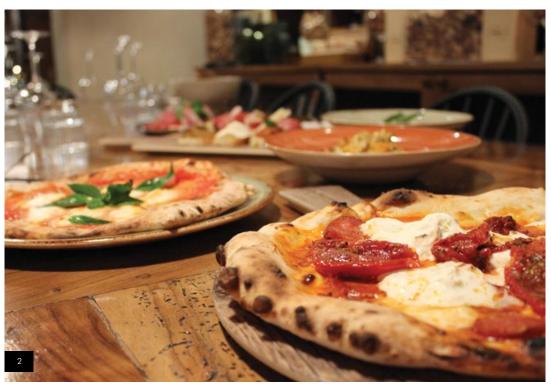

## CUCINA TORCICODA

itchen Torcicoda covers over a thousand square meters in the heart of Florence, close to Piazza Santa Croce. Inside there is a pizzeria with a wood voven, a gourmet restaurant, a tavern with traditional dishes, an ice cream shop and a shop selling wine and food products.

Visit them online: www.cucinatorcicoda.com

- 1 Craft Blue Stacking Cup
- 2 Frame Six

- 1 Driftwood Rectangle Serving Board2 Optik Cup Optik Saucer
- 3 Frame Square

"We choose Steelite because we were looking for something strong and durable, but also with an elegant and original design. After 2 years, we are absolutely sure that this has been the best choice we could make, thank you."

Alessandro Fabbri **Executive Chef** 

- 1 Craft White Coupe Plate Taste Tulip Bowl Frame Square
- 2 Driftwood Round Serving Board Craft Green Plate
- Craft Terracotta Nouveau Bowl Craft Green Nouveau Bowl
- Driftwood Rectangle Serving Board