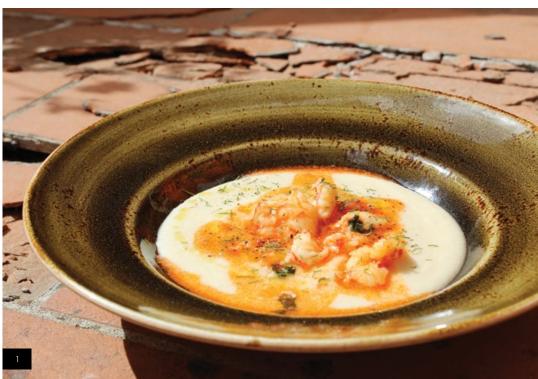

Visit them online: www.ristorantevillagarzoni.it

- 1 Craft Terracotta Low Cup Monaco Fine Cup
- Craft Blue Stacking Cup Spyro Low Cup
- 2 Taste Tulip Bowl

he menus designed by chef lacopo Vannini are simple, refined and original, the result of careful attention in the choice of raw materials and presentation. The right connection between quality and price will make you perceive the meaning of "affordable luxury": the excellent dishes and the elegant atmosphere for once are reachable for everyone.