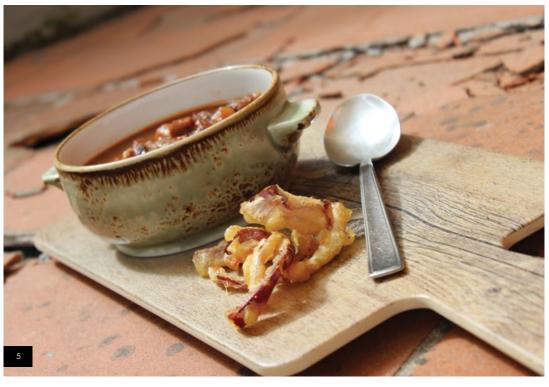

Visit them online: www.ristoranteilfornello.it

- 1 Craft Brown Nouveau Bowl
- 2 Driftwood Round Serving Board

he atmosphere of the restaurant has a traditional laid back feel and focuses the food around locally sourced ingredients and flavours which are closely linked to the territory.

- 1 FreeStyle Bowl Taste Tulip Bowl 2 Frame Square
- 3 Venus Plate
- 4 Koto Rectangle
- 5 Craft Green Casserole Driftwood Rectangle Serving Board

"I started to use Steelite products almost for fun and now it has become difficult to work without.

I like colours and shapes but what I love the most about Steelite products is how it feels when you touch them. When I hold in my hand a Steelite plate, I get inspired!"

Gabriele Giuliani Chef Patron

- 1 Blue Dapple Plate
- 2 Rio Yellow Plate
- 3 Taste Tulip Bowl