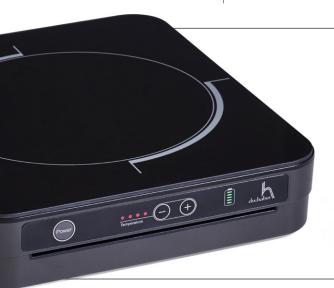

2 Year Warranty\* Covering defects in electrical function and performance on all D.W. Haber Power Cell units, under normal use, unless noted below.

- Warranty coverage is available to original purchaser only.
- Warranty coverage is valid for 1 year from date of sale.
- Warranty does not apply if product damage is caused by; accidents, misuse/mishandling of product, or by use of improper cleaning agents.
- Someone from the Steelite QC Department will respond back to the customer within 24 hours & will coordinate to have product shipped back to Steelite, if needed.
- Customer is responsible for freight costs to Steelite.
- Steelite will cover freight back costs back to the customer.
- Once received we will determine if issue is covered under the warranty and recommend the proper course of action.
- If covered under warranty, Steelite will automatically apply the appropriate remedy & return to the customer.
- If not covered under warranty, Steelite will provide a quote for repair and await further advisement from customer on whether to proceed with the repair or not.
- Steelite will only be offering repair support for D.W. Haber products.