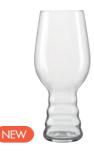

The huge trend of Craft and Artisan beers and ales is now met with the perfect glassware to suit.

IPA Glass 4100N180 54.0cl (19oz)

Beer Glass **4304N055** 50.3cl (17<sup>2</sup>/<sub>3</sub>oz) 4304N350 30.3cl (10<sup>2</sup>/<sub>3</sub>oz)