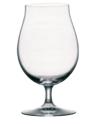

## cool crisp calm

284

Stout Glass 4100N181 60.0cl (21oz)

Wheat Beer 4100N418 0.5 Litre (17oz)

Soiree Pilsner Glass 4404N724 37.5cl (12<sup>3</sup>/40z)