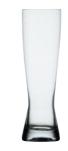

## cool crisp calm

284

Stout Glass 4100N181 60.0cl (21oz)

Wheat Beer 4100N418 0.5 Litre (17oz)

Soiree Pilsner Glass 4404N724 37.5cl (12<sup>3</sup>/40z)