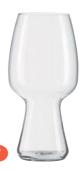

The huge trend of Craft and Artisan beers and ales is now met with the perfect glassware to suit.

IPA Glass 4100N180 54.0cl (19oz)

Beer Glass **4304N055** 50.3cl (17<sup>2</sup>/<sub>3</sub>oz) 4304N350 30.3cl (10<sup>2</sup>/<sub>3</sub>oz)