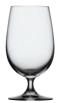

## cool crisp calm

284

Stout Glass 4100N181 60.0cl (21oz)

Wheat Beer 4100N418 0.5 Litre (17oz)

Soiree Pilsner Glass 4404N724 37.5cl (12<sup>3</sup>/40z)