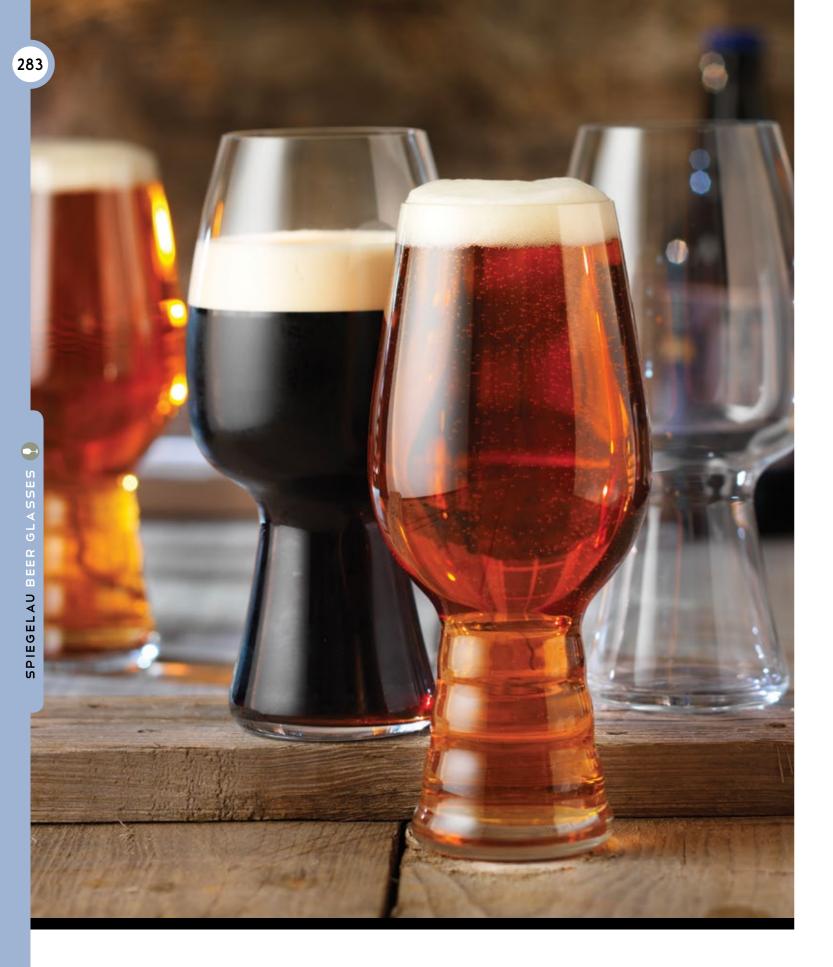

The huge trend of Craft and Artisan beers and ales is now met with the perfect glassware to suit.

IPA Glass 4100N180 54.0cl (19oz)

Beer Glass **4304N055** 50.3cl (17<sup>2</sup>/<sub>3</sub>oz) 4304N350 30.3cl (10<sup>2</sup>/<sub>3</sub>oz)

## cool crisp calm

284

Stout Glass 4100N181 60.0cl (21oz)

Wheat Beer 4100N418 0.5 Litre (17oz)

Soiree Pilsner Glass 4404N724 37.5cl (12<sup>3</sup>/40z)