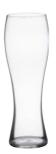

## cool crisp calm

284

Stout Glass 4100N181 60.0cl (21oz)

Wheat Beer 4100N418 0.5 Litre (17oz)

Soiree Pilsner Glass 4404N724 37.5cl (12<sup>3</sup>/40z)